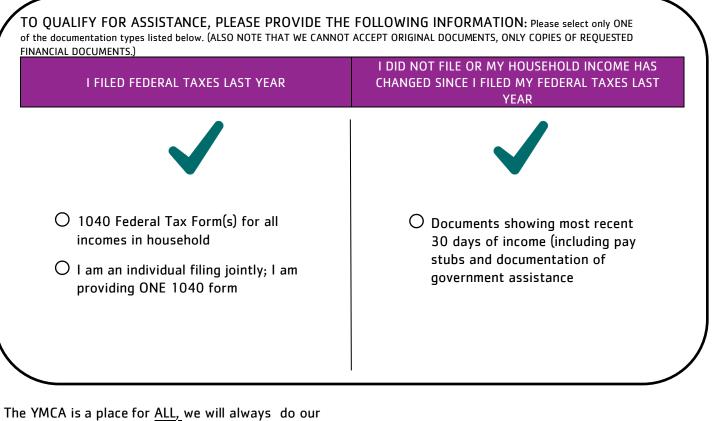

## VALPARAISO FAMILY

APPLICATION FOR INCOME-BASED SCHOLARSHIP

**YMCA** 

The YMCA is a place for <u>ALL</u>, we will always do our very best to accommodate every individual situation! Please do not hesitate to contact us if you have questions or circumstances not addressed in this application.